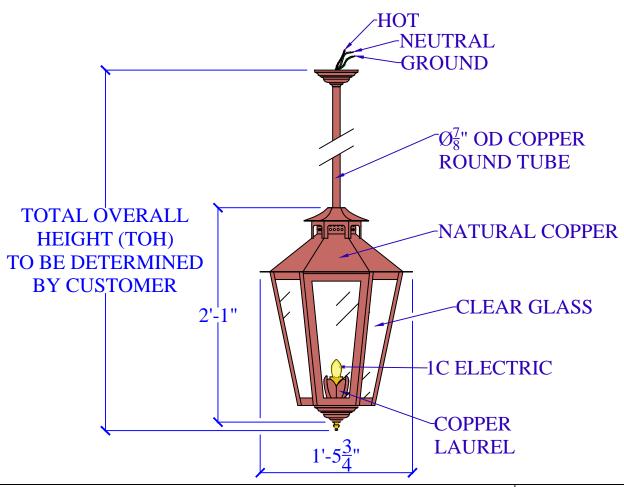

| LIGHT:   | LEXINGTON - 602 - 1C - STEM | DATE: | APP.BY: | J.D. |
|----------|-----------------------------|-------|---------|------|
| BRACKET: | STEM - H25" W17-3/4"        |       | REV.    |      |